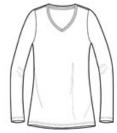

# District<sup>®</sup> Juniors The Concert Tee<sup>™</sup> Long Sleeve V-Neck DT5201

- 4.3-ounce, 100% soft spun cotton
- 90/10 cotton/poly (Heather Grey)
- 30 singles
- Tear-away tag