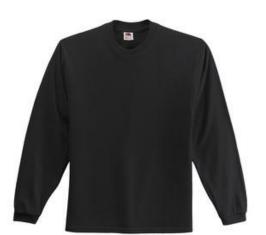

# Fruit of the Loom<sup>®</sup> Heavy Cotton HD® 100% Cotton Long Sleeve T-Shirt 4930

- 5-ounce, 100% cotton jersey
- High density fabric for exceptional print clarity
- Seamless 1x1 rib knit collar
- Double-needle coverstitching on front neck
- Shoulder-to-shoulder taping
- Rib knit cuffs with concealed seam
- Double-needle hem
- Ash is 98/2 cotton/poly
- Athletic Heather is 90/10 cotton/poly
- Black Heather is 50/50 cotton/poly