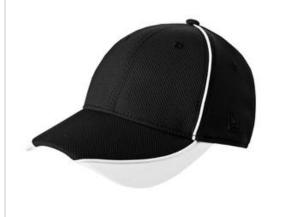

## **Contrast Piped BP Performance Cap NE1050**

The cap Major League Baseball<sup>®</sup> players wear during batting practice. Contrast piping adds sporty detail to this moisture-wicking cap.

- Fabric: 76/24 poly/cotton
- Structure: Structured
- Profile: Mid
- Closure: Stretch fit

*New Era products may not be resold without embellishment.* 

front

back