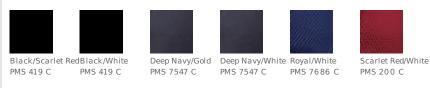

## **Contrast Piped BP Performance Cap NE1050**



The cap Major League Baseball<sup>®</sup> players wear during batting practice. Contrast piping adds sporty detail to this moisture-wicking cap.

- Fabric: 76/24 poly/cotton
- Structure: Structured
- Profile: Mid
- Closure: Stretch fit

*New Era products may not be resold without embellishment.* 



front



back

## HOW TO MEASURE



HATS Measure the circumference around the head, above the eyebrow and at the widest part of the head. Divide number by 3.14 for hat size.

## SIZE CHART

|   |          | S/M         | M/L         | L/XL        |
|---|----------|-------------|-------------|-------------|
| Н | lat Size | 6 7/8-7 1/4 | 7 1/8-7 1/2 | 7 3/8-7 3/4 |

## COLOR INFORMATION